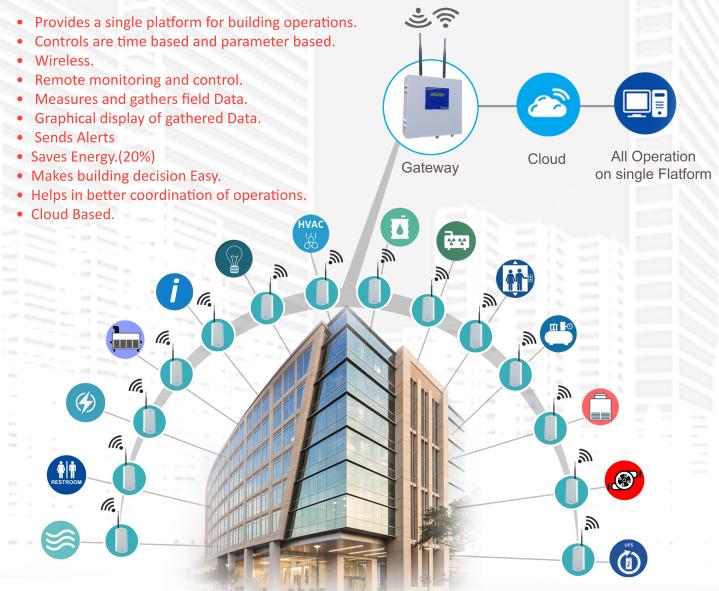

## Wireless Affordable Building Automation System

- Provides Single Platform for Control & Operations
- Reliable and Cost effective Building Automation system
- Simplifies Building operations
- Automate and take control of operations
- Wireless Solution
- Enables smarter building
- Make More informed Building Decision
- Payback period less than a year

With Protech, you can adopt a single point of control by integrating new and existing building systems through affordable, wireless modular solutions and realize many benefits.

The Protech building Automation system provides convenient, single-point monitoring and precision control of your building's HVAC, lighting, water, Machinery, energy management and environmental controls.

The software is a cloud based system, and can be accessed from any location if internet is available.

The software processes the raw data and presents the data in a graphical format.

The processed data is available for download in CSV format for further analysis.

The software provides the Control Panel for the utilities connected to the system.

They can be controlled by time based or Parameter based.

The software and the data is secured.

The screens are interactive.

The data is displayed graphically.

Reports can be generated.

The software is modular. Any number of devices can be added.

Selectable Date for graphical display of data.

Programmable alerts.(Email).

For simplifying your building operations please contact us: