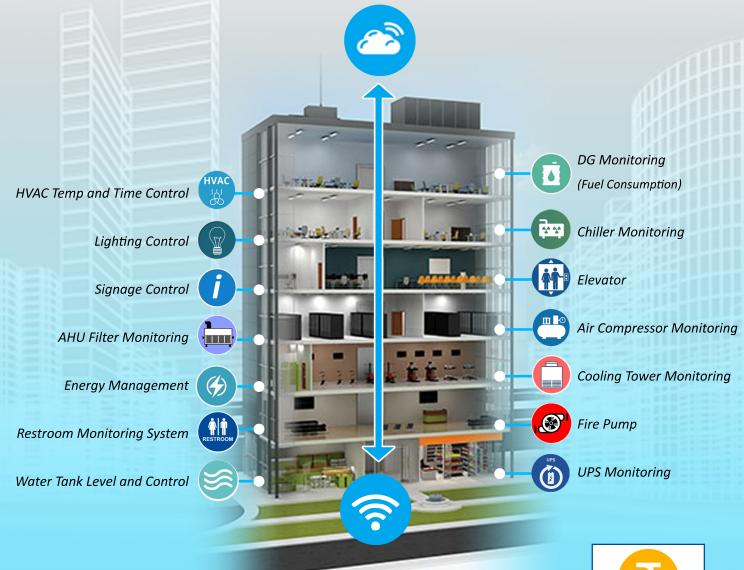

Traditional building management systems typically have stand-alone applications with separate monitoring and control stations for HVAC Controls, energy metering and power management, DG Set, water pumps, equipment and lighting. While each application is beneficial on its own, the real power lies in managing them as one, Platform.

With Protech, you can adopt a single point of control by integrating new and existing building systems through affordable, wireless modular solutions and realize many benefits.

The Protech building Automation system provides convenient, single-point monitoring and precision control of your building's HVAC, lighting, water, Machinery, energy management and environmental controls.